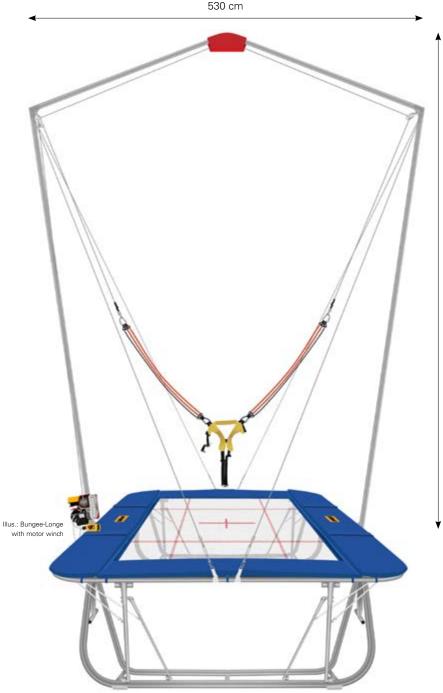

575 cm (height from trampoline frame)

## PRODUCT DETAILS:

- Frame: Flat oval steel tube made of special steel, galvanized, 530 cm wide; consisting of 7 stickable longe frame parts + 2 leg braces
- 2 blue rubber cables, 4 red rubber cables, 8 red double rubber cables (length of each of them: 290 cm)
- 1 double castor and 2 single castors
- Fastening accessories (steel ropes, quick links etc.)
- · With motor or hand winch

## **ARTICLE NUMBER:**

- 34500 Bungee-Longe with hand winch, for Grand Master models
- 34550 Bungee-Longe with motor winch, for Grand Master models
- 34600 Bungee-Longe with hand winch, for Master models
- 34650 Bungee-Longe with motor winch, for Master models