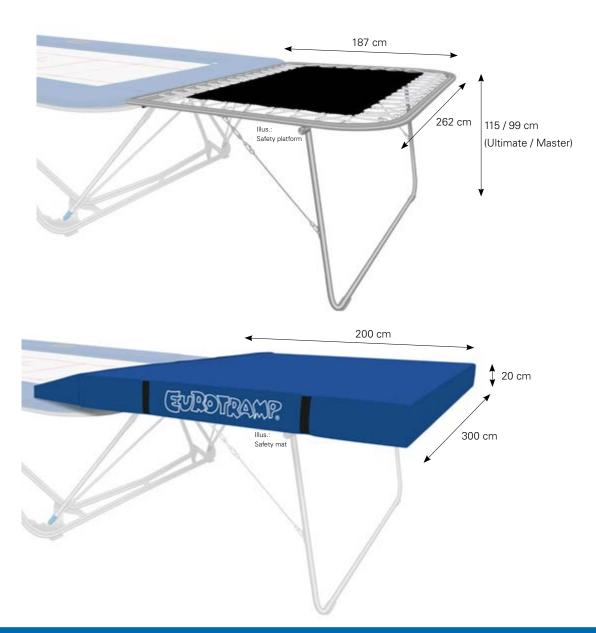

## Safety platforms, Competition Universal"

- Frame: 262 x 187 x 115 / 99 cm; flat-oval steel tube
- Leg: Round tube made of special steel; galvanized
- Polypropylen bed
- Fastening set for bed: Rubber cable ( Ø 11.4 mm)

## Safety mat "Competition"

 300 x 200 x 20 cm and wedge 300 x 40 x 20 cm (removable) for safety platforms "Competition Universal" and "Competition" (old version)