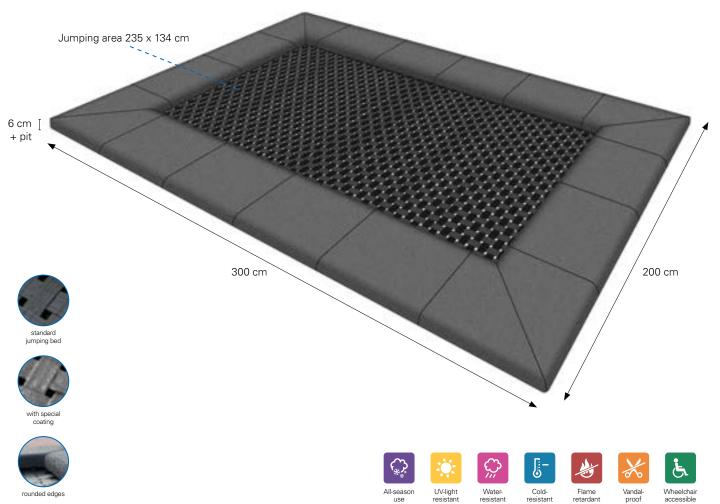

## **PRODUCT DETAILS:**

- Suitable for unsupervised playground areas
- Frame: 300 x 200 x 6 cm made of special steel; hot-dip galvanized
- Jumping bed made of six-times wire-reinforced belt fabric, 235 x 134 cm
- Alternatively with additional coating on the jumping bed
- 62 steel springs (length 145 mm, Ø 20 mm)
- With robust screen printing plates
- Including impact protection system with rounded edges
- Wheelchair accessible safe and smooth entry and exit with attendant due to rounded edges
- · Can be combined with additional built-in-frame (optional)
- Disassembled delivery