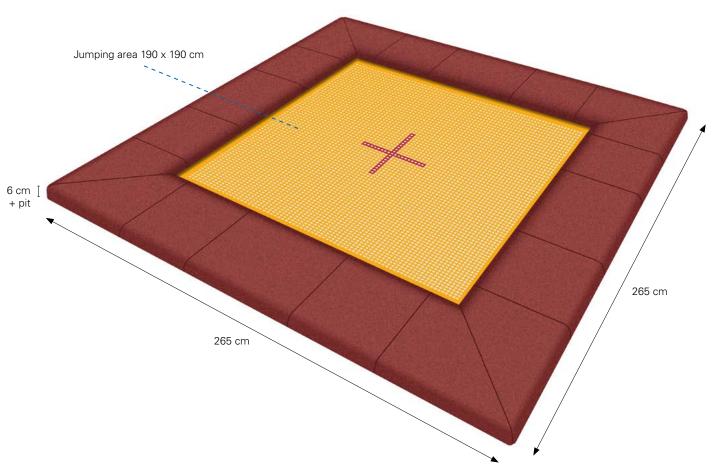

**PRODUCT DETAILS:** 

- "Kindergarten" model for supervised playground areas
- Frame: 265 x 265 cm made of special steel; hot-dip galvanized
- Jumping bed made of PVC-coated synthetics, 199 x 199 cm, not vandal-proof
- 84 steel springs (length 145 mm, Ø 20 mm)
- With robust screen printing plates
- Impact protection system with rounded edges (optional)
- Wheelchair accessible safe and smooth entry and exit with attendant due to rounded edges
- Disassembled delivery

## Impact protection (optional)

• E94541 Impact protection system Wehrfritz Fun XL, 265 x 265 cm, complete set, red

Designed and manufactured exclusively for: