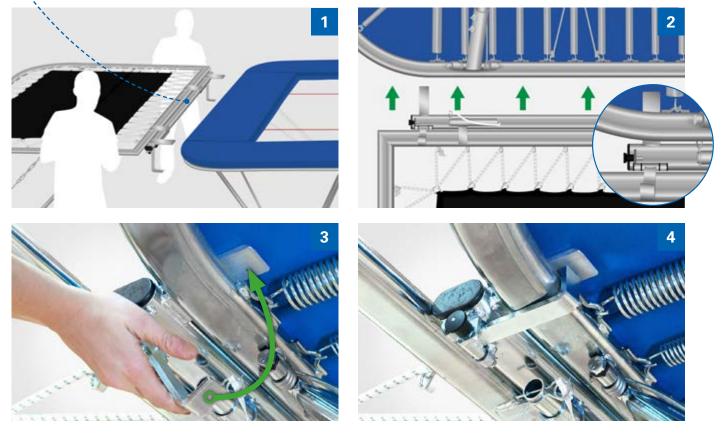

# Attaching the safety platforms "Competition" (old version) on the Ultimate frame

## Assembly: Workforce

• The assembly should be carried out by two persons.

Note: For attaching the old version of the safety platforms "Competition" to the Ultimate frame, an adaptation bar (Art. No. 27800) is required.

### Attention: 🚹

The safety platforms should only be used in combination with the safety mat and wedges.