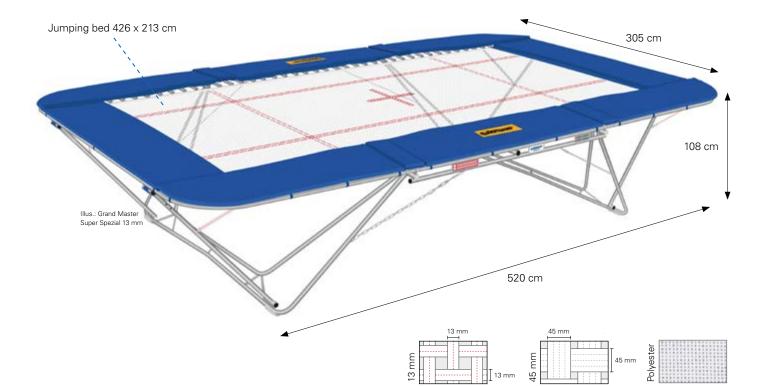

## **PRODUCT DETAILS:**

- Frame: Flat-oval steel tube 520 x 305 x 108 cm made of special steel; galvanized
- Legs: Round tube made of special steel, strengthened by brace; galvanized
- Jumping bed (426 x 213 cm) with 13 mm or 45 mm wide weaved nylon bands or polyester web bed "School"
- 118 steel springs (length 235 mm, Ø 30 mm); galvanized
- Shock absorbing and stable frame pads
- Genuine hologram label

## **ARTICLE NUMBER:**

- 13000 Grand Master Super Spezial 13 mm, 1 pair roller stands
- 13100 Grand Master Super Spezial 13 mm, 1 pair lifting roller stands
- 13200 Grand Master Super Spezial 13 mm, 1 pair lifting roller stands "Safe & Comfort"
- 15000 Grand Master 45 mm, 1 pair roller stands
- 15100 Grand Master 45 mm, 1 pair lifting roller stands
- 15200 Grand Master 45 mm, 1 pair lifting roller stands "Safe & Comfort"
- 17000 Grand Master "School", jumping bed made of polyester, 1 pair roller stands
- 17100 Grand Master "School", jumping bed made of polyester, 1 pair lifting roller stands
- 17200 Grand Master "School", jumping bed made of polyester, 1 pair lifting roller stands "Safe & Comfort"

## Jumping bed, 426 x 213 cm:

- E21510 Jumping bed made of 13 mm wide weaved nylon bands
- E21710 Jumping bed made of 45 mm wide weaved nylon bands
- E21910 Jumping bed "School", polyester web bed stable and performant fabric