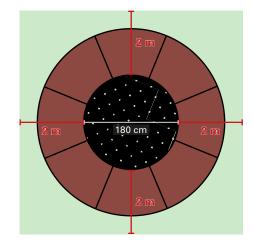

### Safety area starts from the end of the jumping bed / tile inside edge:

#### Wehrfritz FUN rund models

- Wehrfritz FUN rund "Kindergarten" (Art. 94750)
- Wehrfritz FUN rund "Playground" (Art. 94700; 94700B)