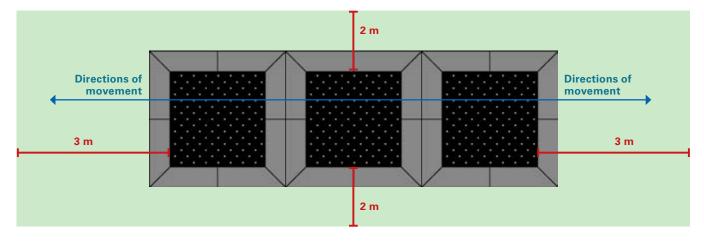

## Surrounding safety areas for all playground and kindergarten trampolines when arranged in-line:

If there's a defined direction of movement, you must consider a safety area of at least 3 metres length at the sides of jump-in and jump-out!

\*1 If there's a defined direction of movement, you must consider a safety area of at least 3 metres length at the sides of jump-in and jump-out! See page 2.

\*2 Over the playground trampoline there should be a free space of at least 3,50 metres (no trees, power lines, etc.).