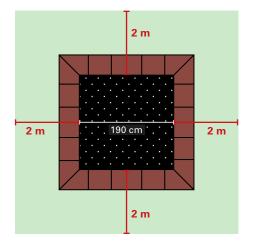

### Safety area starts from the end of the jumping bed / tile inside edge:

#### Wehrfritz FUN XL models

- Wehrfritz FUN XL "Kindergarten" (Art. 94500)
- Wehrfritz FUN XL "Playground" (Art. 97610; 97610B)