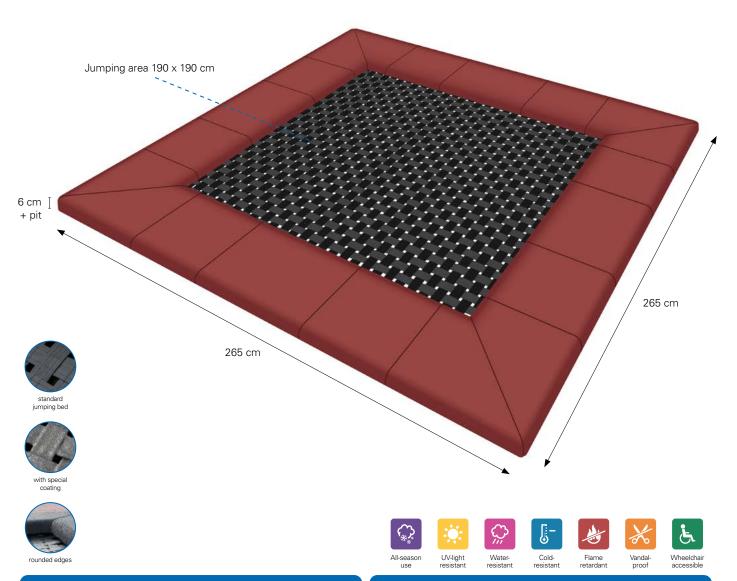

## **PRODUCT DETAILS:**

- Suitable for unsupervised playground areas
- Frame: 265 x 265 cm made of special steel; hot-dip galvanized
- Jumping bed made of six-times wire-reinforced belt fabric
  vandal-proof, 199 x 199 cm
- Alternatively with extra strong covering for jumping bed
- 72 steel springs (length 145 mm, Ø 20 mm)
- With robust screen printing plates
- Impact protection system with rounded edges (optional)
- Wheelchair accessible safe and smooth entry and exit with attendant due to rounded edges
- Disassembled delivery

**ARTICLE NUMBER:** 

- 97610 Wehrfritz FUN XL "Playground"
- 97610B Wehrfritz FUN XL "Playground", jumping bed with special coating