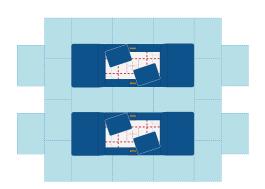

Illustration.: Competition layout two trampolines with surrounding mats (Art. no. 38200TA, 38200FP)

Illustration.: Competition layout four trampolines with surrounding mats (Art. no. 38400TA, 38400FP)

### 2-piece competition set for Training Area (Art. no. 38200TA)

- 2x competition trampolines Ultimate 4x4 (03150), frame pads 80 mm SAFETY PLUS, 1 pair of lifting roller stands
- 2 pairs of safety platforms "Competition Universal"
- · 2 pairs of safety mats "Competition" with wedge
- 4× Eurotramp spotting mat
- 21× surrounding mats
- 8× stability plates for Ultimate
- 8× stability plates for safety platforms

### 2-piece competition set for Field of Play (Art. no. 38200FP)

- 2x competition trampolines Ultimate 4x4 (03150), frame pads 80 mm SAFETY PLUS, 1 pair of lifting roller stands
- 2 pairs of safety platforms "Competition Universal"
- 2 pairs of safety mats "Competition" with wedge
- 4× Eurotramp spotting mat
- 21× surrounding mats
- 1× HDTS trampoline measurement system
- 8× stability plates for safety platforms