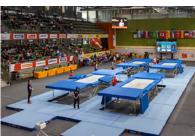

Illustration.: Competition layout two trampolines with surrounding mats (Art. no. 38200TA, 38200FP)

Illustration.: Competition layout four trampolines with surrounding mats (Art. no. 38400TA, 38400FP)

# 4-piece competition set for Training Area (Art. no. 38400TA)

- 4x competition trampolines Ultimate 4x4 (03150), frame pads 80 mm SAFETY PLUS, 1 pair of lifting roller stands
- · 4 pairs of safety platforms "Competition Universal"
- 4 pairs of safety mats "Competition" with wedge
- 8× Eurotramp spotting mat
- 38× surrounding mats
- 16× stability plates for Ultimate
- 16× stability plates for safety platforms

# 4-piece competition set for Field of Play (Art. no. 38400FP)

- 4x competition trampolines Ultimate 4x4 (03150), frame pads 80 mm SAFETY PLUS, 1 pair of lifting roller stands
- 4 pairs of safety platforms "Competition Universal"
- · 4 pairs of safety mats "Competition" with wedge
- 8× Eurotramp spotting mat
- 38× surrounding mats
- 2× HDTS trampoline measurement systems
- 16× stability plates for safety platforms