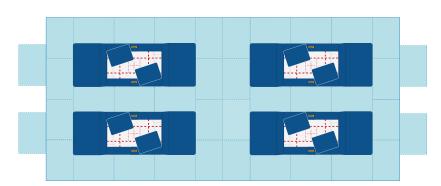

Illustration.: Competition layout two trampolines with surrounding mats (Art. no. 38200TA, 38200FP)

Illustration.: Competition layout four trampolines with surrounding mats (Art. no. 38400TA, 38400FP)

# 4-piece competition set for Training Area (Art. no. 38400TA)

- 4x competition trampolines Ultimate 4x4 (03150), frame pads 80 mm SAFETY PLUS, 1 pair of lifting roller stands
- · 4 pairs of safety platforms "Competition Universal"
- 4 pairs of safety mats "Competition" with wedge
- 8× Eurotramp spotting mat
- 38× surrounding mats
- 16× stability plates for Ultimate
- 16× stability plates for safety platforms

# 4-piece competition set for Field of Play (Art. no. 38400FP)

- 4x competition trampolines Ultimate 4x4 (03150), frame pads 80 mm SAFETY PLUS, 1 pair of lifting roller stands
- 4 pairs of safety platforms "Competition Universal"
- · 4 pairs of safety mats "Competition" with wedge
- 8× Eurotramp spotting mat
- 38× surrounding mats
- 2× HDTS trampoline measurement systems
- 16× stability plates for safety platforms