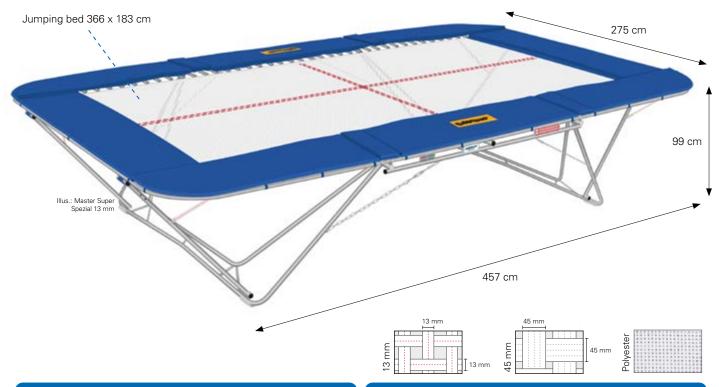

## **PRODUCT DETAILS:**

- Frame: Flat-oval steel tube 457 x 275 x 99 cm made of special steel; galvanized
- Legs: Round tube made of special steel, strengthened by brace; galvanized
- Jumping bed (366 x 183 cm) with 13 mm or 45 mm wide weaved nylon bands or polyester web bed "School"
- 100 steel springs (length 235 mm, Ø 30 mm); galvanized
- Shock absorbing and stable frame pads
- Genuine hologram label

## Jumping bed, 366 x 183 cm:

- E21520 Jumping bed made of 13 mm wide weaved nylon bands
- E21720 Jumping bed made of 45 mm wide weaved nylon bands
- E21820 Jumping bed "School", polyester web bed stable and performant fabric