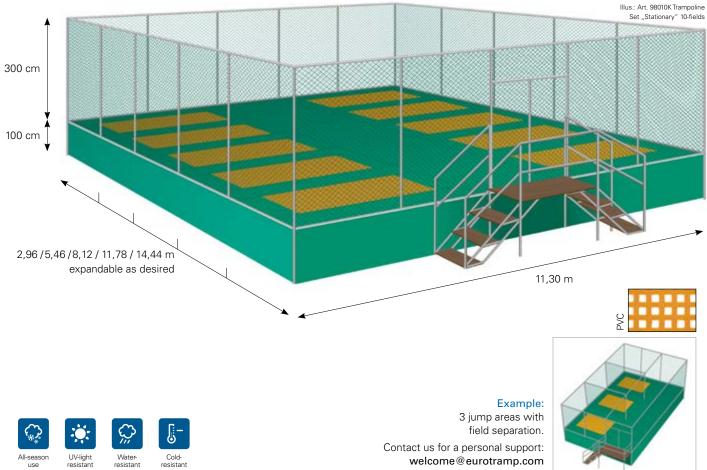

## **ARTICLE NUMBER:**

- 98001K Trampoline Set "Stationary", 1 jump area, without middle gangway. Dimensions: 3,80 x 4,60 m with simple stairway and simplified slip access through overlapping polypropylene net
- 98002K Trampoline Set "Stationary", 2 jump areas. Dimensions: 2,96 x 11,30 m with stairway
- 98004K Trampoline Set "Stationary", 4 jump areas. Dimensions: 5,46 x 11,30 m with stairway
- 98006K Trampoline Set "Stationary", 6 jump areas. Dimensions: 8,12 x 11,30 m with stairway
- 98008K Trampoline Set "Stationary", 8 jump areas. Dimensions: 11,78 x 11,30 m with stairway
- 98010K Trampoline Set "Statioary", 10 jump areas. Dimensions: 14,44 x 11,30 m with stairway